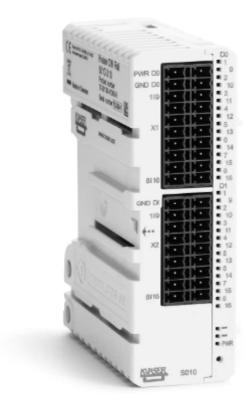

## **DIN Rail S010-X10 Digital add-on**

Kvaser DIN Rail S010-X10 Digital is an optional add-on module to the Kvaser DIN Rail SE400S-X10 base module\* with 16 digital inputs and 16 digital outputs. This IP20-rated module is thermal, reverse-polarity protected and surge power supply protected. A power LED displays the state of the module, whilst there are separate LEDs for each of the inputs and outputs.