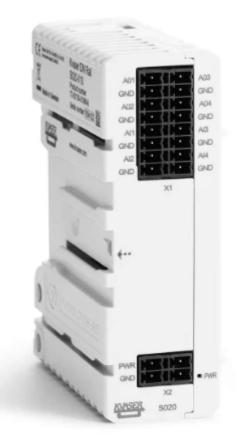

## DIN Rail S020-X10 Analog add-on

Kvaser DIN Rail S020-X10 Analog is an optional add-on module to the Kvaser DIN Rail SE400S-X10 base module. With four analog inputs and four outputs, this IP20-rated module is thermal, reverse-polarity protected and surge power supply protected. The input voltage range is fixed (between 0 and 10V), and resolution is 12 bits. A power LED displays the state of the module.

## **Major Features**

- Supports four analog inputs and four analog outputs, controllable through the Kvaser DIN Rail SE400S-X10.
- IP20 rated, plus thermal, reverse-polarity and surge protection.
- Smart clip system for easy mounting on DIN Rail; no tools needed.
- Requires a power supply from Class 2 / SELV.
- \*Please note: Add-on modules require a Kvaser DIN Rail SE400S-X10 to be able to work.