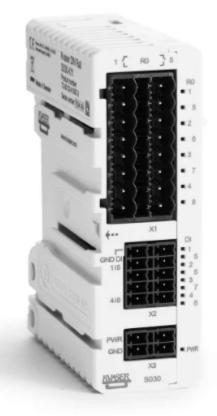

## DIN Rail S030-X11 Relay add-on

Kvaser DIN Rail S030-X11 Relay is an optional add-on module to the Kvaser DIN Rail SE400S-X10 base module with eight N.O. (Normally Open) relays and eight digital inputs that can be used separately. This IP20-rated module is thermal, reverse-polarity protected and surge power supply protected. A power LED displays the state of the module, whilst there are separate LEDs for each of the digital inputs.

## Main Features

- Supports eight relays and eight digital inputs, controllable through the Kvaser DIN Rail SE400S-X10.
- IP20 rated, plus thermal, reverse-polarity and surge protection.
- Smart clip system for easy mounting on DIN Rail; no tools needed.
- Requires a power supply from Class 2 / SELV.
- \*Please note: Add-on modules require a Kvaser DIN Rail SE400S-X10 to be able to work.